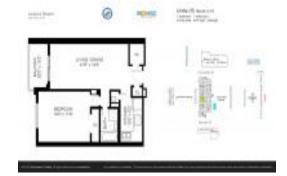

#### **Unit Information**

 MLS Number:
 A11557865

 Status:
 Active

 Size:
 647 Sq ft.

Bedrooms:
Full Bathrooms:
Half Bathrooms:

Parking Spaces: 1 Space

View: Intracoastal View

 Rental Price:
 \$1,800

 List PPSF:
 \$3

 Valuated Price:
 \$371,000

 Valuated PPSF:
 \$573

The above valuated price is a baseline figure that does not take into account any specific renovation, upgrade, split, merge, or deterioration of the unit.