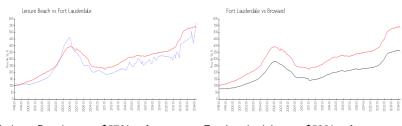

## **Market Information**

Leisure Beach: \$570/sq. ft. Fort Lauderdale: \$533/sq. ft. Fort Lauderdale: \$533/sq. ft. Broward: \$351/sq. ft.