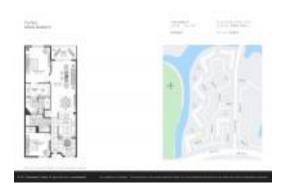

The above valuated price is a baseline figure that does not take into account any specific renovation, upgrade, split, merge, or deterioration of the unit.

Number of units: 360 Number of active listings for rent: 0 Number of active listings for sale: 10 Building inventory for sale: 2% Number of sales over the last 12 months: 27 Number of sales over the last 6 months: Number of sales over the last 3 months:

### **Building Association Information**

Kings Point 7620 Nob Hill Road, Tamarac, FL 33321

Tel. (954)726-4120

http://kingspoint.com/