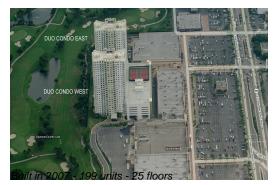

#### **Building Information**

| Number of units:                         | 199 |
|------------------------------------------|-----|
| Number of active listings for rent:      | 13  |
| Number of active listings for sale:      | 10  |
| Building inventory for sale:             | 5%  |
| Number of sales over the last 12 months: | 13  |
| Number of sales over the last 6 months:  | 5   |
| Number of sales over the last 3 months:  | 2   |