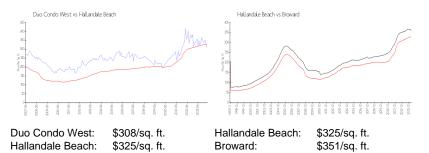

# Avg. Time to Close Over Last 12 Months

| Duo Condo West   | 71 days |
|------------------|---------|
| Hallandale Beach | 76 days |
| Broward          | 67 days |