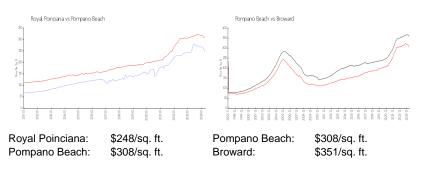

### **Market Information**

### **Inventory for Sale**

| Royal Poinciana | 2% |
|-----------------|----|
| Pompano Beach   | 3% |
| Broward         | 4% |

### Avg. Time to Close Over Last 12 Months

| Royal Poinciana | 52 days |
|-----------------|---------|
| Pompano Beach   | 73 days |
| Broward         | 67 days |

ATTAL PERCH