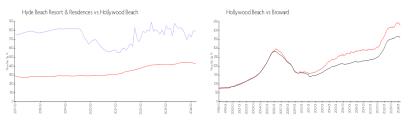

#### **Market Information**

Hyde Beach Resort \$791/sq. ft.

& Residences:

Hollywood Beach: \$426/sq. ft.

Hollywood Beach: \$426/sq. ft.

Broward: \$351/sq. ft.