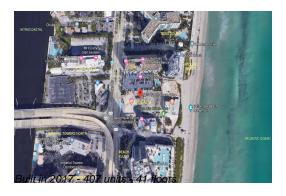

# Unit 2012 - Hyde Beach Resort & Residences

2012 - 4111 S Ocean Dr, Hollywood Beach, FL, Broward 33019

## **Building Information**

Number of units: 407
Number of active listings for rent: 0
Number of active listings for sale: 78
Building inventory for sale: 19%
Number of sales over the last 12 months: 33
Number of sales over the last 6 months: 15
Number of sales over the last 3 months: 8

Hyde Beach Residence & Resort

Address: 2801 E Hallandale Beach Blvd, Hallandale Beach, FL 33009

Phone: +1 954-457-4488