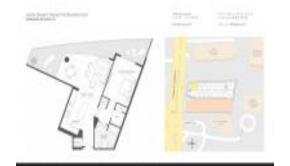

# Unit 2012 - Hyde Beach Resort & Residences

2012 - 4111 S Ocean Dr, Hollywood Beach, FL, Broward 33019

#### **Unit Information**

 MLS Number:
 A11559550

 Status:
 Active

 Size:
 869 Sq ft.

 Bedrooms:
 1

Full Bathrooms:

Half Bathrooms: Parking Spaces:

Parking Spaces: 1 Space View: