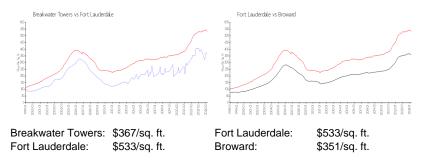

% |
| Number of sales over the last 12 months: | 16  |
| Number of sales over the last 6 months:  | 13  |
| Number of sales over the last 3 months:  | 7   |

#### **Building Association Information**

Breakwater Towers Corp 1900 S Ocean Drive Fort Lauderdale, FL33316-3763 (954) 523-6636

http://www.breakwatertowerscorporation.com/

#### **Recent Sales**

| Unit # | Size      | Closing Date | Sale Price | PPSF  |
|--------|-----------|--------------|------------|-------|
| 1108   | 532 sq ft | Apr 2024     | \$260,000  | \$489 |
| 1404   | 805 sq ft | Apr 2024     | \$269,200  | \$334 |
| 504    | 805 sq ft | Apr 2024     | \$195,000  | \$242 |
| 909    | 805 sq ft | Mar 2024     | \$299,975  | \$373 |
| 1405   | 805 sq ft | Feb 2024     | \$278,800  | \$346 |

#### **Market Information**







### Inventory for Sale

Breakwater Towers Fort Lauderdale 11% 4%

## Avg. Time to Close Over Last 12 Months

| Breakwater Towers | 64 days |
|-------------------|---------|
| Fort Lauderdale   | 76 days |
| Broward           | 67 days |