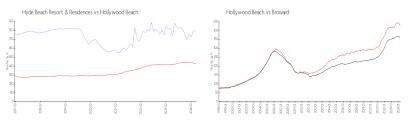

#### **Market Information**

Hyde Beach Resort \$791/sq. ft.

& Residences:

Hollywood Beach: \$426/sq. ft.

Hollywood Beach: \$426/sq. ft.

Broward: \$351/sq. ft.