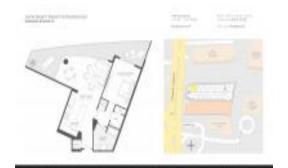

# Unit 2712 - Hyde Beach Resort & Residences

2712 - 4111 S Ocean Dr, Hollywood Beach, FL, Broward 33019

#### **Unit Information**

 MLS Number:
 A11559892

 Status:
 Active

 Size:
 869 Sq ft.

 Bedrooms:
 1

Full Bathrooms:

Half Bathrooms:

Parking Spaces: 1 Space, Valet Parking