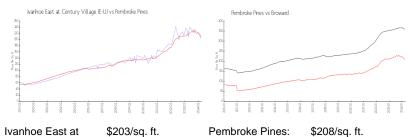

#### **Market Information**

\$351/sq. ft.

Century Village (E-

U):

Pembroke Pines: \$208/sq. ft. Broward: