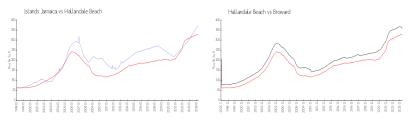

# Unit 202 - Islands Jamaica

202 - 1891 S Ocean Dr, Hallandale Beach, FL, Broward 33009

#### **Unit Information**

 MLS Number:
 A11560053

 Status:
 Active

 Size:
 888 Sq ft.

 Bedrooms:
 2

 Full Bathrooms:
 2

Half Bathrooms:

Parking Spaces: 1 Space