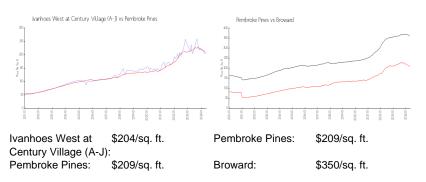

baseline figure that does not take into account any specific renovation, upgrade, split, merge, or deterioration of the unit.

## **Building Information**

| Number of units:                         | 392 |
|------------------------------------------|-----|
| Number of active listings for rent:      | 0   |
| Number of active listings for sale:      | 11  |
| Building inventory for sale:             | 2%  |
| Number of sales over the last 12 months: | 22  |
| Number of sales over the last 6 months:  | 12  |
| Number of sales over the last 3 months:  | 6   |
|                                          |     |

#### **Building Association Information**

Ivanhoe West Century Village Condo 1 Assn Inc 549 Swgrss Corp Parkway Sunrise, FL 33325 Phone: (954) 436-4888

#### **Market Information**



#### **Inventory for Sale**

| Ivanhoes West at Century Village (A-J) | 3% |
|----------------------------------------|----|
| Pembroke Pines                         | 3% |
| Broward                                | 3% |

### Avg. Time to Close Over Last 12 Months

| Ivanhoes West at Century Village (A-J) | 62 days |
|----------------------------------------|---------|
| Pembroke Pines                         | 56 days |
| Broward                                | 68 days |