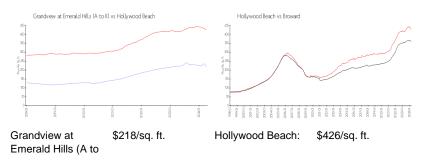

\$301,000 \$218

#### **Market Information**

Residence of Stracted Bells

States - Character