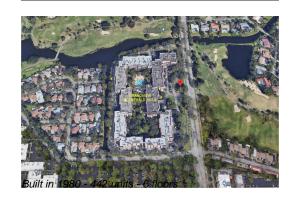

# Unit 2804 N 46th Ave # C427 - Grandview at Emerald Hills (A to K)

2804 N 46th Ave # C427 - 2800 N 46 Ave, Hollywood Beach, FL, Broward 33021

#### **Building Information**

| 442 |
|-----|
| 0   |
| 9   |
| 2%  |
| 17  |
| 10  |
| 9   |
|     |

#### **Building Association Information**

Grandview At Emerald Hills Inc Address: 2800 N 46th Ave, Hollywood, FL 33021 Phone: +1 954-983-7910

https://www.grandvieweh.com/