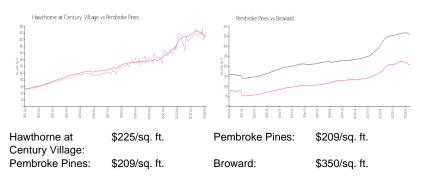

#### **Market Information**

## Inventory for Sale

| Hawthorne at Century Village | 4% |
|------------------------------|----|
| Pembroke Pines               | 3% |
| Broward                      | 3% |

# Avg. Time to Close Over Last 12 Months

| Hawthorne at Century Village | 54 days |
|------------------------------|---------|
| Pembroke Pines               | 56 days |
| Broward                      | 68 days |