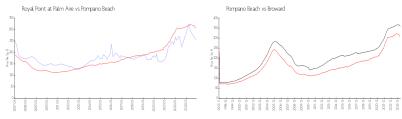

#### **Market Information**

Royal Point at Palm \$255/sq. ft. Pompano Beach: \$308/sq. ft.

Aire:
Pompano Beach: \$308/sq. ft. Broward: \$351/sq. ft.

**Inventory for Sale** 

Royal Point at Palm Aire 5% Pompano Beach 3% Broward 4%

## Avg. Time to Close Over Last 12 Months

Royal Point at Palm Aire 85 days
Pompano Beach 73 days
Broward 67 days