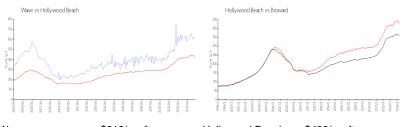

## **Market Information**

Wave: \$619/sq. ft. Hollywood Beach: \$426/sq. ft. Hollywood Beach: \$426/sq. ft. Broward: \$351/sq. ft.

### **Inventory for Sale**

Wave 4% Hollywood Beach 5% Broward 4%

# Avg. Time to Close Over Last 12 Months

Wave 52 days Hollywood Beach 86 days **Broward** 67 days