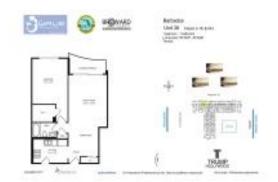

## **Unit 1238 - Wave**

1238 - 2501 S Ocean Dr, Hollywood Beach, FL, Broward 33019

#### **Unit Information**

MLS Number: A11560272 Status: Active Size: 745 Sq ft. Bedrooms: 1

Full Bathrooms:

Half Bathrooms:

1 Space, Valet Parking Parking Spaces:

View:

Rental Price: \$2,800 List PPSF: \$4 Valuated Price: \$442,000 Valuated PPSF: