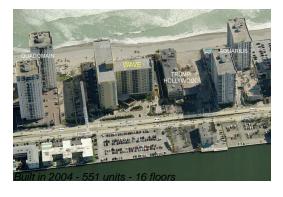

### **Building Information**

Number of units: 551 Number of active listings for rent: 49 Number of active listings for sale: 20 Building inventory for sale: 3% Number of sales over the last 12 months: Number of sales over the last 6 months: Number of sales over the last 3 months:

### **Building Association Information**

The Wave Condominium (954) 929-8090