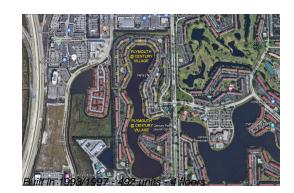

# Unit 205F - Plymouth at Century Village A-B-C-D-E-F-G-H&J

205F - 650 SW 138 Ave, Pembroke Pines, FL, Broward 33027

#### **Building Information**

| Number of units:                         | 492 |
|------------------------------------------|-----|
| Number of active listings for rent:      | 0   |
| Number of active listings for sale:      | 15  |
| Building inventory for sale:             | 3%  |
| Number of sales over the last 12 months: | 24  |
| Number of sales over the last 6 months:  | 12  |
| Number of sales over the last 3 months:  | 6   |
|                                          |     |

## **Building Association Information**

Century Village Pembroke Pines Address: 1551 SW 135th Terrace, Pembroke Pines, FL 33027, Phone: +1 954-261-0000 Century Village Address: 13460 SW 10th St, Pembroke Pines, FL 33027 Phone: +1 (954) 866-8915