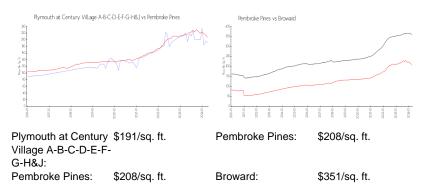

# Inventory for Sale

Plymouth at Century Village A-B-C-D-E-F-3%G-H&J3%Pembroke Pines3%Broward4%

# Avg. Time to Close Over Last 12 Months

Plymouth at Century Village A-B-C-D-E-F52 daysG-H&JFembroke Pines55 daysBroward67 days