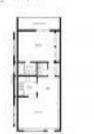

## **Unit Information**

| MLS Number:     | A11560336                             |
|-----------------|---------------------------------------|
| Status:         | Active                                |
| Size:           | 700 Sq ft.                            |
| Bedrooms:       | 1                                     |
| Full Bathrooms: | 1                                     |
| Half Bathrooms: | 1                                     |
| Parking Spaces: | 1 Space, Assigned Parking, Guest Park |
| View:           |                                       |
| Rental Price:   | \$1,300                               |
| List PPSF:      | \$2                                   |
| Valuated Price: | \$115,000                             |
| Valuated PPSF:  | \$164                                 |
|                 |                                       |