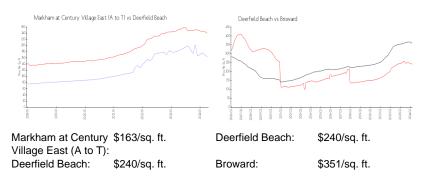

# Unit 308 Markham N - Markham at Century Village East (A to T)

308 Markham N - 1-440 Markham, Deerfield Beach, FL, Broward 33442

### **Inventory for Sale**

| Markham at Century Village East (A to T) | 3% |
|------------------------------------------|----|
| Deerfield Beach                          | 3% |
| Broward                                  | 4% |

# Avg. Time to Close Over Last 12 Months

Markham at Century Village East (A to T) 61 days Deerfield Beach 60 days

Manual Accuracy Weap Last

Broward

67 days