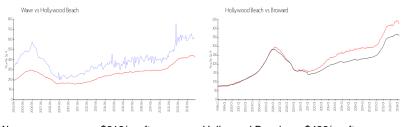

# **Market Information**

Wave: \$619/sq. ft. Hollywood Beach: \$426/sq. ft. Hollywood Beach: \$426/sq. ft. Broward: \$351/sq. ft.

### **Inventory for Sale**

Wave 4% Hollywood Beach 5% Broward 4%

### Avg. Time to Close Over Last 12 Months

Wave 52 days Hollywood Beach 86 days Broward 67 days

Andre USE Transport & Property of the Control of th