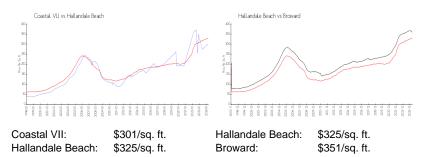

#### **Market Information**

| Coastal VII      | 0% |
|------------------|----|
| Hallandale Beach | 4% |
| Broward          | 4% |