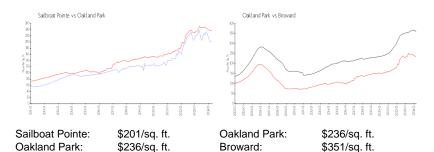

## Unit 2420 NW 33rd St # 1008 - Sailboat Pointe

2420 NW 33rd St # 1008 - 2300-2667 NW 33 St, Oakland Park, FL, Broward 33309

2

#### **Unit Information**

 MLS Number:
 A11560408

 Status:
 Active

 Size:
 1,256 Sq ft.

 Bedrooms:
 2

Bedrooms: Full Bathrooms:

Half Bathrooms:

Parking Spaces: 1 Space, Guest Parking

 View:
 Garden View

 Rental Price:
 \$2,300

 List PPSF:
 \$2

 Valuated Price:
 \$253,000

 Valuated PPSF:
 \$201

The above valuated price is a baseline figure that does not take into account any specific renovation, upgrade, split, merge, or deterioration of the unit.