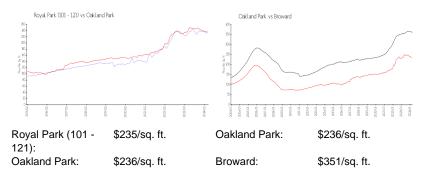

\$164,500 \$219 \$177,000 \$236

The above valuated price is a baseline figure that does not take into account any specific renovation, upgrade, split, merge, or deterioration of the unit.