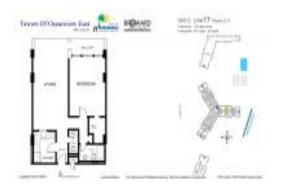

#### **Unit Information**

 MLS Number:
 A11560496

 Status:
 Active

 Size:
 915 Sq ft.

 Bedrooms:
 1

Bedrooms: 1
Full Bathrooms: 1
Half Bathrooms: 1

Parking Spaces: 1 Space, Assigned Parking

 View:
 \$310,000