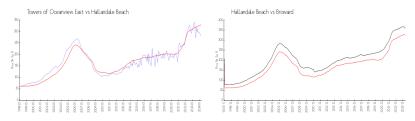

#### **Market Information**

Towers of \$280/sq. ft. Hallandale Beach: \$325/sq. ft.

Oceanview East:
Hallandale Beach: \$325/sq. ft.

Hallandale Beach: \$325/sq. ft. Broward: \$351/sq. ft.