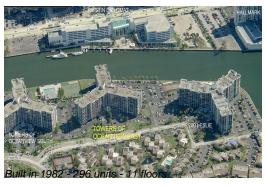

# **Unit 1117 - Towers of Oceanview East**

1117 - 400 Leslie Dr, Hallandale Beach, FL, Broward 33009

## **Building Information**

Number of units: 296
Number of active listings for rent: 4
Number of active listings for sale: 8
Building inventory for sale: 2%
Number of sales over the last 12 months: 13
Number of sales over the last 6 months: 4
Number of sales over the last 3 months: 1