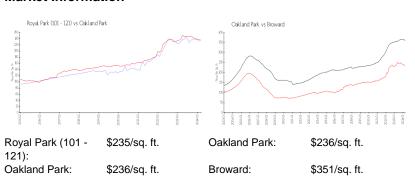

#### **Market Information**

 Royal Park (101 - 121)
 7%

 Oakland Park
 4%

 Broward
 4%