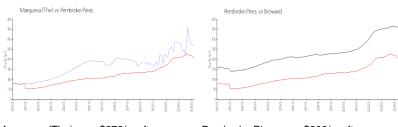

# **Market Information**

Marquesa (The): \$272/sq. ft. Pembroke Pines: \$208/sq. ft. Pembroke Pines: \$208/sq. ft. Broward: \$351/sq. ft.