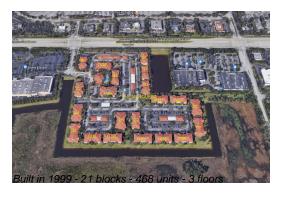

## **Building Information**

Number of units: 468
Number of active listings for rent: 0
Number of active listings for sale: 9
Building inventory for sale: 1%
Number of sales over the last 12 months: 18
Number of sales over the last 6 months: 7
Number of sales over the last 3 months: 3