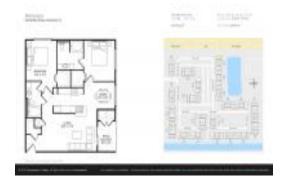

#### **Unit Information**

 MLS Number:
 A11560628

 Status:
 Active

 Size:
 1,130 Sq ft.

Bedrooms: 2 Full Bathrooms: 2

Half Bathrooms:
Parking Spaces: 2 Spaces

 View:
 \$2,300

 Rental Price:
 \$2,300