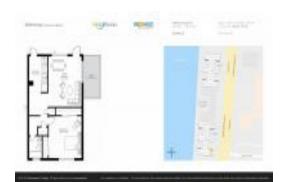

# Unit S113 - Waterway @ Hollywood Beach (North & South)

S113 - 2200 S Ocean Dr, Hollywood Beach, FL, Broward 33019

#### **Unit Information**

 MLS Number:
 A11560718

 Status:
 Active

 Size:
 750 Sq ft.

 Bedrooms:
 1

Full Bathrooms:

Half Bathrooms:

Parking Spaces: 1 Space

View:

 Rental Price:
 \$2,100

 List PPSF:
 \$3

 Valuated Price:
 \$227,000

 Valuated PPSF:
 \$303

The above valuated price is a baseline figure that does not take into account any specific renovation, upgrade, split, merge, or deterioration of the unit.