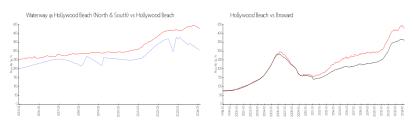

#### **Market Information**

Waterway @ \$306/sq. ft. Hollywood Beach: \$426/sq. ft.

Hollywood Beach

(North & South):

Hollywood Beach: \$426/sq. ft. Broward: \$351/sq. ft.