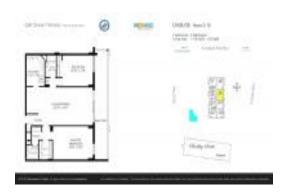

# Unit 305 - Galt Ocean Terrace

305 - 3031 N Ocean Blvd, Fort Lauderdale, FL, Broward 33308

## **Unit Information**

| MLS Number:<br>Status:<br>Size:<br>Bedrooms:<br>Full Bathrooms:<br>Half Bathrooms: | A11560833<br>Active<br>1,100 Sq ft.<br>2<br>2 |
|------------------------------------------------------------------------------------|-----------------------------------------------|
| Parking Spaces:                                                                    | 1 Space,Guest Parking                         |
| View:                                                                              | Garden View                                   |
| Rental Price:                                                                      | \$3,200                                       |
| List PPSF:                                                                         | \$3                                           |
| Valuated Price:                                                                    | \$379,000                                     |
| Valuated PPSF:                                                                     | \$345                                         |