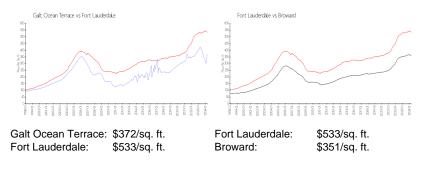

## **Market Information**

## **Inventory for Sale**

| Galt Ocean Terrace | 5% |
|--------------------|----|
| Fort Lauderdale    | 4% |
| Broward            | 4% |

## Avg. Time to Close Over Last 12 Months

| Galt Ocean Terrace | 106 days |
|--------------------|----------|
| Fort Lauderdale    | 76 days  |
| Broward            | 67 days  |