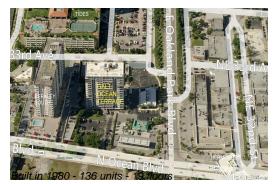

# Unit 305 - Galt Ocean Terrace

305 - 3031 N Ocean Blvd, Fort Lauderdale, FL, Broward 33308

## **Building Information**

| Number of units:                         | 136 |
|------------------------------------------|-----|
| Number of active listings for rent:      | 0   |
| Number of active listings for sale:      | 7   |
| Building inventory for sale:             | 5%  |
| Number of sales over the last 12 months: | 3   |
| Number of sales over the last 6 months:  | 1   |
| Number of sales over the last 3 months:  | 1   |
|                                          |     |

# **Building Association Information**

GALT OCEAN TERRACE CONDOMINIUM ASSOCIATION 3031 N OCEAN BLVD FORT LAUDERDALE, FL 33308-7334 (954) 561-1700