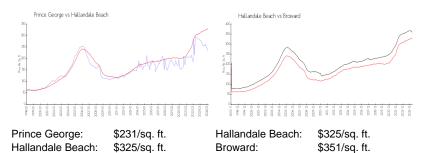

| \$234                                         |

The above valuated price is a baseline figure that does not take into account any specific renovation, upgrade, split, merge, or deterioration of the unit.

#### **Building Information**

| Number of units:                         | 249 |
|------------------------------------------|-----|
| Number of active listings for rent:      | 7   |
| Number of active listings for sale:      | 17  |
| Building inventory for sale:             | 6%  |
| Number of sales over the last 12 months: | 9   |
| Number of sales over the last 6 months:  | 3   |
| Number of sales over the last 3 months:  | 1   |

### **Building Association Information**

Prince George Condominium Association Inc (954) 454-5554

### **Market Information**



#### Inventory for Sale

| Prince George    | 7% |
|------------------|----|
| Hallandale Beach | 4% |
| Broward          | 4% |

# Avg. Time to Close Over Last 12 Months

| Prince George    | 61 days |
|------------------|---------|
| Hallandale Beach | 76 days |
| Broward          | 67 days |