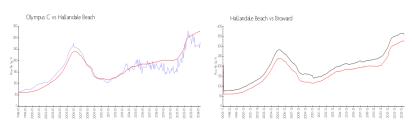

### **Market Information**

Olympus C: \$280/sq. ft. Hallandale Beach: \$325/sq. ft. Hallandale Beach: \$325/sq. ft. Broward: \$351/sq. ft.