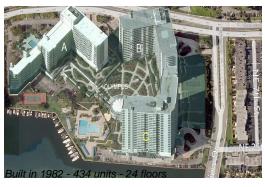

# **Building Information**

Number of units: 434
Number of active listings for rent: 11
Number of active listings for sale: 27
Building inventory for sale: 6%
Number of sales over the last 12 months: 17
Number of sales over the last 6 months: 9
Number of sales over the last 3 months: 6