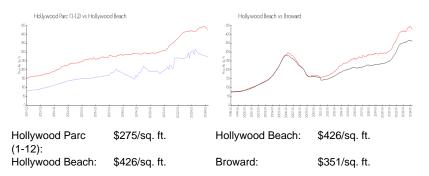

#### **Market Information**

## Inventory for Sale

| Hollywood Parc (1-12) | 2% |
|-----------------------|----|
| Hollywood Beach       | 5% |
| Broward               | 4% |

## Avg. Time to Close Over Last 12 Months

| Hollywood Parc (1-12) | 35 days |
|-----------------------|---------|
| Hollywood Beach       | 85 days |
| Broward               | 67 days |