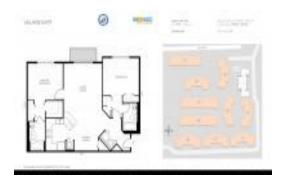

#### **Unit Information**

 MLS Number:
 A11561430

 Status:
 Active

 Size:
 1,054 Sq ft.

 Bedrooms:
 2

Bedrooms: 2 Full Bathrooms: 2

Half Bathrooms:

Valuated PPSF:

Parking Spaces: 1 Space

 View:
 \$410,000

 List Price:
 \$480,000

 List PPSF:
 \$389

 Valuated Price:
 \$361,000

The above valuated price is a baseline figure that does not take into account any specific renovation, upgrade, split, merge, or deterioration of the unit.