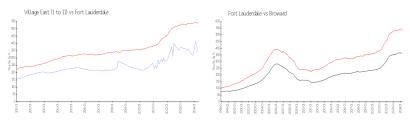

#### **Market Information**

Village East (1 to 11):\$345/sq. ft. Fort Lauderdale: \$533/sq. ft. Broward: \$351/sq. ft.