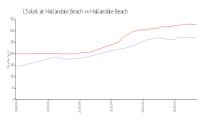

### **Market Information**

L'Soleil at Hallandale \$272/sq. ft.

Beach:

Hallandale Beach: \$329/sq. ft.

Hallandale Beach: \$329/sq. ft.

Broward: \$350/sq. ft.