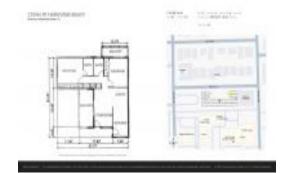

#### **Unit Information**

 MLS Number:
 A11561547

 Status:
 Pending

 Size:
 930 Sq ft.

 Bedrooms:
 2

 Full Bathrooms:
 2

Half Bathrooms:

Parking Spaces: 1 Space, Assigned Parking