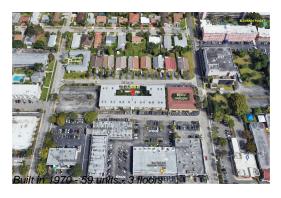

## **Building Information**

Number of units: 59
Number of active listings for rent: 0
Number of active listings for sale: 4
Building inventory for sale: 6%
Number of sales over the last 12 months: 14
Number of sales over the last 6 months: 4
Number of sales over the last 3 months: 0