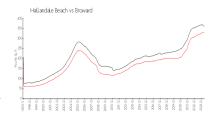

### **Market Information**

L'Soleil at Hallandale \$272/sq. ft.

Beach:

Hallandale Beach: \$329/sq. ft.

Hallandale Beach: \$329/sq. ft.

Broward: \$350/sq. ft.