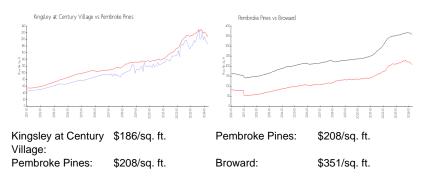

## **Market Information**

#### **Inventory for Sale**

| Kingsley at Century Village | 4% |
|-----------------------------|----|
| Pembroke Pines              | 3% |
| Broward                     | 4% |

#### Avg. Time to Close Over Last 12 Months

| Kingsley at Century Village | 61 days |
|-----------------------------|---------|
| Pembroke Pines              | 55 days |
| Broward                     | 67 days |