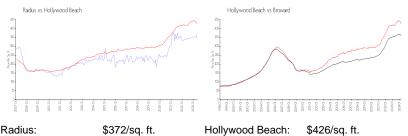

### **Market Information**

| Radius:          | \$372/sq. π.  | Hollywood Beach: | \$426/sq. π.  |
|------------------|---------------|------------------|---------------|
| Hollywood Beach: | \$426/sq. ft. | Broward:         | \$351/sq. ft. |