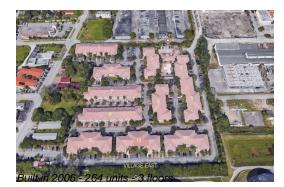

# Unit 132 - Village East (1 to 11)

132 - 2005-2131 SE 10 Ave, Fort Lauderdale, FL, Broward 33316

### **Building Information**

| Number of units:                         | 264 |
|------------------------------------------|-----|
| Number of active listings for rent:      | 0   |
| Number of active listings for sale:      | 12  |
| Building inventory for sale:             | 4%  |
| Number of sales over the last 12 months: | 11  |
| Number of sales over the last 6 months:  | 6   |
| Number of sales over the last 3 months:  | 3   |