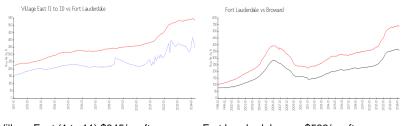

## **Market Information**

Village East (1 to 11):\$345/sq. ft. Fort Lauderdale: \$533/sq. ft. Fort Lauderdale: Broward: \$533/sq. ft. \$351/sq. ft.