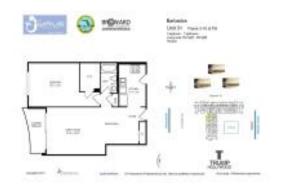

# Unit 931 - Wave

931 - 2501 S Ocean Dr, Hollywood Beach, FL, Broward 33019

#### **Unit Information**

 MLS Number:
 A11561713

 Status:
 Active

 Size:
 745 Sq ft.

 Bedrooms:
 1

 Full Bathrooms:
 1

Full Bathrooms: Half Bathrooms:

Parking Spaces: Valet Parking View: Intracoastal View

 Rental Price:
 \$3,200

 List PPSF:
 \$4

 Valuated Price:
 \$392,000

 Valuated PPSF:
 \$526

The above valuated price is a baseline figure that does not take into account any specific renovation, upgrade, split, merge, or deterioration of the unit.