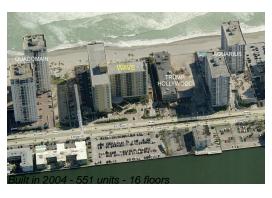

#### **Building Information**

Number of units: 551
Number of active listings for rent: 49
Number of active listings for sale: 22
Building inventory for sale: 3%
Number of sales over the last 12 months: 12
Number of sales over the last 6 months: 6
Number of sales over the last 3 months: 4

## **Building Association Information**

The Wave Condominium (954) 929-8090