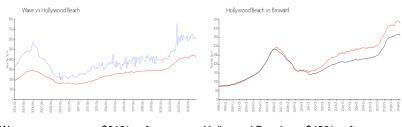

# **Market Information**

Wave: \$619/sq. ft. Hollywood Beach: \$426/sq. ft. Hollywood Beach: \$426/sq. ft. Broward: \$351/sq. ft.

## **Inventory for Sale**

Wave 4% Hollywood Beach 5% Broward 4%

## Avg. Time to Close Over Last 12 Months

Wave 56 days Hollywood Beach 85 days Broward 67 days