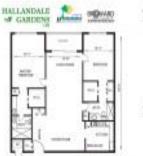

### **Unit Information**

| MLS Number:<br>Status: | A11561768<br>Pending            |
|------------------------|---------------------------------|
| Size:                  | 1,240 Sq ft.                    |
| Bedrooms:              | 2                               |
| Full Bathrooms:        | 2                               |
| Half Bathrooms:        |                                 |
| Parking Spaces:        | Assigned Parking, Guest Parking |
| View:                  |                                 |
| Rental Price:          | \$2,350                         |
| List PPSF:             | \$2                             |
| Valuated Price:        | \$286,000                       |
| Valuated PPSF:         | \$231                           |