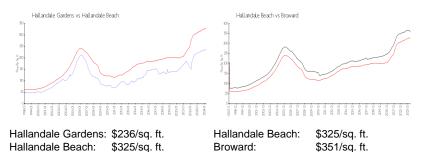

#### **Market Information**

| Hallandale Gardens | 0% |
|--------------------|----|
| Hallandale Beach   | 4% |
| Broward            | 4% |
| Broward            | 4% |

## Avg. Time to Close Over Last 12 Months

| Hallandale Gardens | 131 days |
|--------------------|----------|
| Hallandale Beach   | 76 days  |
| Broward            | 67 days  |