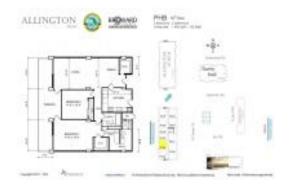

# **Unit PH B - Allington Towers**

PH B - 1600 S Ocean Dr, Hollywood Beach, FL, Broward 33019

#### **Unit Information**

MLS Number: A11561776
Status: Active
Size: 1,400 Sq ft.

Bedrooms: 2 Full Bathrooms: 2 Half Bathrooms:

Parking Spaces: 1 Space, Assigned Parking, Deeded

Parking

View:

 List Price:
 \$599,000