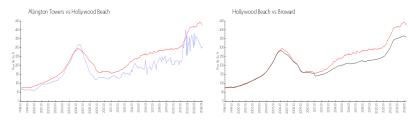

#### **Market Information**

Allington Towers: \$310/sq. ft. Hollywood Beach: \$426/sq. ft. Hollywood Beach: \$426/sq. ft. Broward: \$351/sq. ft.