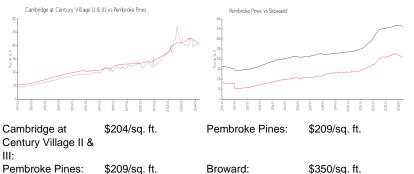

bove valuated price is a baseline figure that does not take into account any specific renovation, upgrade, split, merge, or deterioration of the unit.

### **Building Information**

| Number of units:                         | 620 |
|------------------------------------------|-----|
| Number of active listings for rent:      | 0   |
| Number of active listings for sale:      | 11  |
| Building inventory for sale:             | 1%  |
| Number of sales over the last 12 months: | 20  |
| Number of sales over the last 6 months:  | 7   |
| Number of sales over the last 3 months:  | 3   |
|                                          |     |

### **Building Association Information**

Century Village Pembroke Pines 13800 SW 5th Ct, Pembroke Pines, FL 33027 (954) 431-2137

## **Market Information**



\$209/sq. ft. Broward: \$350/sq. ft.

#### **Inventory for Sale**

| Cambridge at Century Village II & III | 2% |
|---------------------------------------|----|
| Pembroke Pines                        | 3% |
| Broward                               | 3% |

### Avg. Time to Close Over Last 12 Months

| Cambridge at Century Village II & III | 56 days |
|---------------------------------------|---------|
| Pembroke Pines                        | 56 days |
| Broward                               | 68 days |