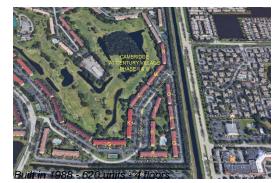

### **Building Information**

| Number of units:                         | 620 |
|------------------------------------------|-----|
| Number of active listings for rent:      | 0   |
| Number of active listings for sale:      | 11  |
| Building inventory for sale:             | 1%  |
| Number of sales over the last 12 months: | 20  |
| Number of sales over the last 6 months:  | 7   |
| Number of sales over the last 3 months:  | 3   |
|                                          |     |

### **Building Association Information**

Century Village Pembroke Pines 13800 SW 5th Ct, Pembroke Pines, FL 33027 (954) 431-2137