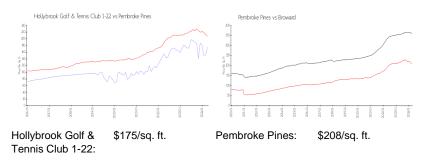

# **Market Information**

area and

# Inventory for Sale

| Hollybrook Golf & Tennis Club 1-22 | 3% |
|------------------------------------|----|
| Pembroke Pines                     | 3% |
| Broward                            | 4% |

# Avg. Time to Close Over Last 12 Months

| Hollybrook Golf & Tennis Club 1-22 | 57 days |
|------------------------------------|---------|
| Pembroke Pines                     | 55 days |
| Broward                            | 67 days |