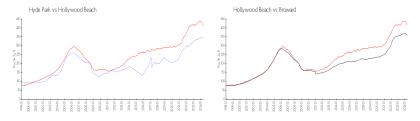

#### **Market Information**

Hyde Park:\$349/sq. ft.Hollywood Beach:\$413/sq. ft.Hollywood Beach:\$413/sq. ft.Broward:\$350/sq. ft.