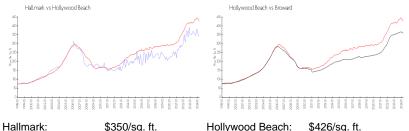

#### **Market Information**

| rialinalk.       | φ550/34. π.   | nonywoou beach. | φ <del>4</del> 20/3q. π. |
|------------------|---------------|-----------------|--------------------------|
| Hollywood Beach: | \$426/sq. ft. | Broward:        | \$351/sq. ft.            |