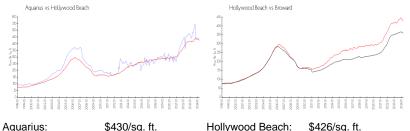

#### **Market Information**

| Aquanus.         | 9430/SY. II.  | nonywoou beach. | φ420/sq. π.   |
|------------------|---------------|-----------------|---------------|
| Hollywood Beach: | \$426/sq. ft. | Broward:        | \$351/sq. ft. |