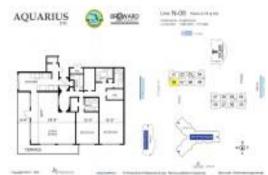

# Unit PH-N8 - Aquarius

PH-N8 - 2751 S Ocean Dr, Hollywood Beach, FL, Broward 33019

## **Unit Information**

| MLS Number:<br>Status:<br>Size:<br>Bedrooms:<br>Full Bathrooms: | A11562020<br>Active<br>1,877 Sq ft.<br>2   |
|-----------------------------------------------------------------|--------------------------------------------|
| Half Bathrooms:<br>Parking Spaces:<br>View:                     | 1<br>1 Space,Covered Parking,Valet Parking |
| List Price:<br>List PPSF:<br>Valuated Price:<br>Valuated PPSF:  | \$1,200,000<br>\$639<br>\$844,000<br>\$450 |