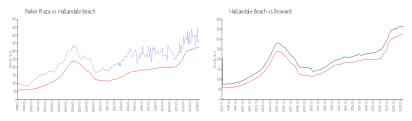

#### **Market Information**

Parker Plaza: \$380/sq. ft. Hallandale Beach: \$325/sq. ft. Hallandale Beach: \$325/sq. ft. Broward: \$351/sq. ft.