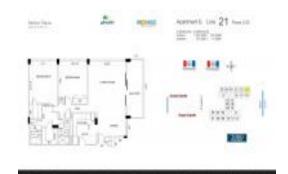

### **Unit Information**

 MLS Number:
 A11562075

 Status:
 Active

 Size:
 1,312 Sq ft.

Bedrooms: 2 Full Bathrooms: 2 Half Bathrooms:

Parking Spaces: 1 Space, Valet Parking

 View:
 \$825,000

 List Price:
 \$825,000

 List PPSF:
 \$629

 Valuated Price:
 \$575,000

 Valuated PPSF:
 \$438

The above valuated price is a baseline figure that does not take into account any specific renovation, upgrade, split, merge, or deterioration of the unit.