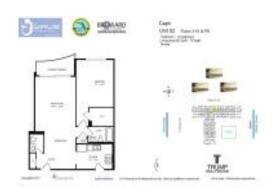

# **Unit 1602 - Wave**

1602 - 2501 S Ocean Dr, Hollywood Beach, FL, Broward 33019

#### **Unit Information**

MLS Number: A11562299 Status: Active Size: 835 Sq ft. Bedrooms: 1

Full Bathrooms: Half Bathrooms: 1

Parking Spaces:

Ocean View, Other View View:

\$2,800 Rental Price: List PPSF: \$3 Valuated Price: \$357,000 Valuated PPSF: \$428