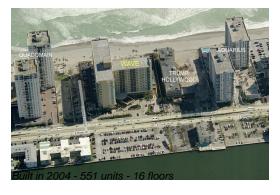

#### **Building Information**

Number of units: 551 Number of active listings for rent: 49 Number of active listings for sale: 20 Building inventory for sale: 3% Number of sales over the last 12 months: Number of sales over the last 6 months: Number of sales over the last 3 months:

## **Building Association Information**

The Wave Condominium (954) 929-8090