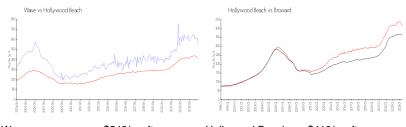

# **Market Information**

Wave: \$548/sq. ft. Hollywood Beach: \$413/sq. ft. Hollywood Beach: \$413/sq. ft. Broward: \$350/sq. ft.

## **Inventory for Sale**

Wave 4% Hollywood Beach 5% Broward 3%

## Avg. Time to Close Over Last 12 Months

Wave 58 days Hollywood Beach 87 days **Broward** 68 days