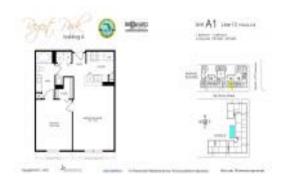

# Unit 413 - Regent Park A

413 - 1919 Van Buren St, Hollywood Beach, FL, Broward 33020

#### **Unit Information**

 MLS Number:
 A11562384

 Status:
 Active

 Size:
 736 Sq ft.

 Bedrooms:
 1

Full Bathrooms: Half Bathrooms:

 Parking Spaces:
 1 Space

 View:
 Other View