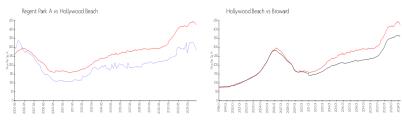

#### **Market Information**

Regent Park A: \$286/sq. ft. Hollywood Beach: \$426/sq. ft. Hollywood Beach: \$426/sq. ft. Broward: \$351/sq. ft.