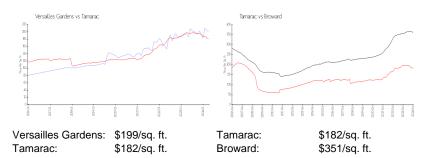

### **Inventory for Sale**

| Versailles Gardens | 2% |
|--------------------|----|
| Tamarac            | 3% |
| Broward            | 4% |

Contraction of the local division of the loc

the state

TO DATA