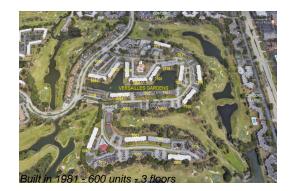

# Unit 8051 Colony Cir S # 105 - Versailles Gardens

8051 Colony Cir S # 105 - 7825-8060 Fairview Dr, Tamarac, FL, Broward 33321

#### **Building Information**

| Number of units:                         | 600 |
|------------------------------------------|-----|
| Number of active listings for rent:      | 0   |
| Number of active listings for sale:      | 9   |
| Building inventory for sale:             | 1%  |
| Number of sales over the last 12 months: | 21  |
| Number of sales over the last 6 months:  | 11  |
| Number of sales over the last 3 months:  | 6   |
|                                          |     |