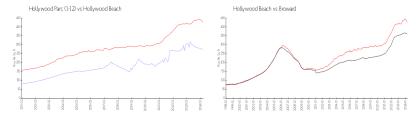

### **Market Information**

Hollywood Parc \$275/sq. ft. Hollywood Beach: \$426/sq. ft.

(1-12): Hollywood Beach: \$426/sq. ft. Broward: \$351/sq. ft.

**Inventory for Sale** 

Hollywood Parc (1-12) 2% Hollywood Beach 5% Broward 4%

## Avg. Time to Close Over Last 12 Months

Hollywood Parc (1-12) 35 days Hollywood Beach 85 days Broward 67 days