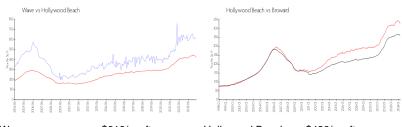

## **Market Information**

Wave: \$619/sq. ft. Hollywood Beach: \$426/sq. ft. Hollywood Beach: \$426/sq. ft. Broward: \$351/sq. ft.

### **Inventory for Sale**

Wave 4% Hollywood Beach 5% Broward 4%

# Avg. Time to Close Over Last 12 Months

Wave 52 days Hollywood Beach 86 days Broward 67 days