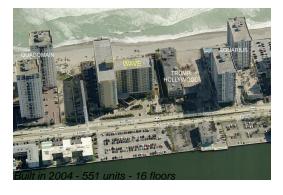

## **Unit 1634 - Wave**

1634 - 2501 S Ocean Dr, Hollywood Beach, FL, Broward 33019

#### **Building Information**

Number of units: 551
Number of active listings for rent: 49
Number of active listings for sale: 20
Building inventory for sale: 3%
Number of sales over the last 12 months: 13
Number of sales over the last 6 months: 6
Number of sales over the last 3 months: 4