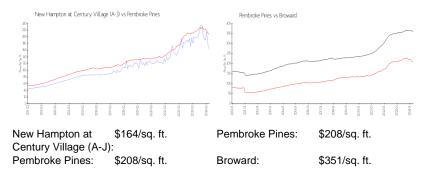

#### **Unit Information**

| MLS Number:     | A11562599                                |
|-----------------|------------------------------------------|
| Status:         | Active                                   |
| Size:           | 811 Sq ft.                               |
| Bedrooms:       | 1                                        |
| Full Bathrooms: | 1                                        |
| Half Bathrooms: | 1                                        |
| Parking Spaces: | 1 Space, Assigned Parking, Guest Parking |
| View:           | Golf View                                |
| Rental Price:   | \$1,850                                  |
| List PPSF:      | \$2                                      |
| Valuated Price: | \$133,000                                |
| Valuated PPSF:  | \$164                                    |
|                 |                                          |

## **Inventory for Sale**

| New Hampton at Century Village (A-J) | 4% |
|--------------------------------------|----|
| Pembroke Pines                       | 3% |
| Broward                              | 4% |