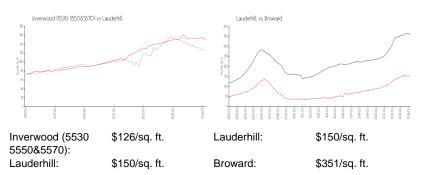

#### **Unit Information**

| MLS Number:<br>Status:<br>Size:<br>Bedrooms:<br>Full Bathrooms:<br>Half Bathrooms: | A11562688<br>Active<br>1,085 Sq ft.<br>2<br>2 |
|------------------------------------------------------------------------------------|-----------------------------------------------|
| Parking Spaces:<br>View                                                            | Assigned Parking                              |
| Rental Price:<br>List PPSF:<br>Valuated Price:<br>Valuated PPSF:                   | \$1,900<br>\$2<br>\$137,000<br>\$126          |

#### **Inventory for Sale**

| Inverwood (5530 5550&5570) | 9% |
|----------------------------|----|
| Lauderhill                 | 5% |
| Broward                    | 4% |